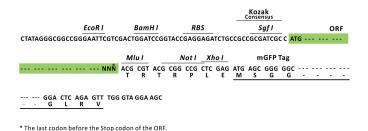

Selection:

Vector:

pLenti-C-mGFP-P2A-Puro (PS100093)

E. coli Selection: Chloramphenicol (34 ug/mL)

ORF Nucleotide

The ORF insert of this clone is exactly the same as(MR207169).

Sequence:

Restriction Sites: Sgfl-Mlul

**Cloning Scheme:** 

**ACCN:** NM\_021894

ORF Size: 1350 bp

**OTI Disclaimer:** The molecular sequence of this clone aligns with the gene accession number as a point of

reference only. However, individual transcript sequences of the same gene can differ through naturally occurring variations (e.g. polymorphisms), each with its own valid existence. This clone is substantially in agreement with the reference, but a complete review of all prevailing