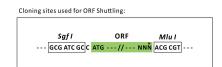

Selection:

Vector:

pLenti-C-mGFP-P2A-Puro (PS100093)

E. coli Selection: Chloramphenicol (34 ug/mL)

ORF Nucleotide

The ORF insert of this clone is exactly the same as(MR207169).

Sequence:

Restriction Sites: Sgfl-Mlul

**Cloning Scheme:** 

**ACCN:** NM\_021894

ORF Size: 1350 bp

**OTI Disclaimer:** The molecular sequence of this clone aligns with the gene accession number as a point of

reference only. However, individual transcript sequences of the same gene can differ through naturally occurring variations (e.g. polymorphisms), each with its own valid existence. This clone is substantially in agreement with the reference, but a complete review of all prevailing