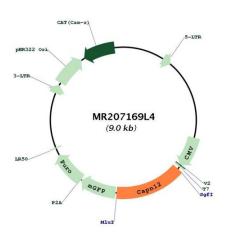

tube

containing 10ug of transfection-ready, dried plasmid DNA (reconstitute with 100 ul of water).

**Reconstitution Method:** 1. Centrifuge at 5,000xg for 5min.

2. Carefully open the tube and add 100ul of sterile water to dissolve the DNA.

3. Close the tube and incubate for 10 minutes at room temperature.

4. Briefly vortex the tube and then do a quick spin (less than 5000xg) to concentrate the liquid

at the bottom.

5. Store the suspended plasmid at -20°C. The DNA is stable for at least one year from date of

shipping when stored at -20°C.

**RefSeq:** <u>NM 021894.1</u>, <u>NP 068694.1</u>

RefSeq Size: 1794 bp
RefSeq ORF: 1349 bp
Locus ID: 60594
Cytogenetics: 7 B1

Gene Summary: Calcium-regulated non-lysosomal thiol-protease.[UniProtKB/Swiss-Prot Function]

## **Product images:**



Circular map for MR207169L4