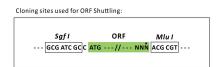

Selection:

**Vector:** pLenti-C-mGFP-P2A-Puro (PS100093)

E. coli Selection: Chloramphenicol (34 ug/mL)

ORF Nucleotide

The ORF insert of this clone is exactly the same as(MR207048).

Sequence:

ACCN:

Restriction Sites: Sgfl-Mlul

**Cloning Scheme:** 

NM\_007533

ORF Size: 1329 bp

**OTI Disclaimer:** The molecular sequence of this clone aligns with the gene accession number as a point of

reference only. However, individual transcript sequences of the same gene can differ through naturally occurring variations (e.g. polymorphisms), each with its own valid existence. This clone is substantially in agreement with the reference, but a complete review of all prevailing