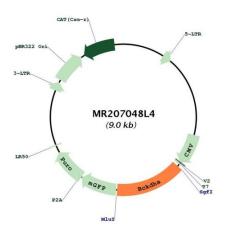

# **Product images:**

Circular map for MR207048L4

Selection:

**Vector:** pLenti-C-mGFP-P2A-Puro (PS100093)

E. coli Selection: Chloramphenicol (34 ug/mL)

ORF Nucleotide

The ORF insert of this clone is exactly the same as(MR207048).

Sequence:

ACCN:

Restriction Sites: Sgfl-Mlul