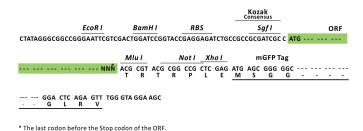

Selection:

**Vector:** pLenti-C-mGFP-P2A-Puro (PS100093)

E. coli Selection: Chloramphenicol (34 ug/mL)

ORF Nucleotide

The ORF insert of this clone is exactly the same as(MR207048).

Sequence:

ACCN:

Restriction Sites: Sgfl-Mlul

**Cloning Scheme:** 

NM\_007533

ORF Size: 1329 bp

**OTI Disclaimer:** The molecular sequence of this clone aligns with the gene accession number as a point of

reference only. However, individual transcript sequences of the same gene can differ through naturally occurring variations (e.g. polymorphisms), each with its own valid existence. This clone is substantially in agreement with the reference, but a complete review of all prevailing