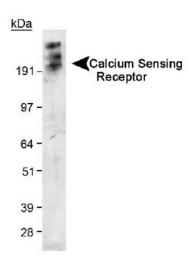

### **Product images:**

Western Blot of Calcium Sensing Receptor in transfected 293 cell lysate. ECL exposure, 5 minutes. In this photo, the protein has aggregated and thus the higher MW band as expected.

# Calcium Sensing Receptor (CASR) (N-term) Mouse Monoclonal Antibody [Clone ID: HL 1499] – MO25048-100

Western Blot of Calcium Sensing Receptor in transfected 293 cell lysate. ECL exposure, 5 minutes. In this photo, the protein has aggregated and thus the higher MW band as expected.