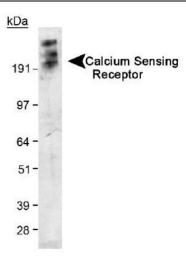

### **Product images:**

Western Blot of Calcium Sensing Receptor in transfected 293 cell lysate. ECL exposure, 5 minutes. In this photo, the protein has aggregated and thus the higher MW band as expected.

# Calcium Sensing Receptor (CASR) (N-term) Mouse Monoclonal Antibody [Clone ID: HL 1499] – MO25048-100

Western Blot of Calcium Sensing Receptor in transfected 293 cell lysate. ECL exposure, 5 minutes. In this photo, the protein has aggregated and thus the higher MW band as expected.