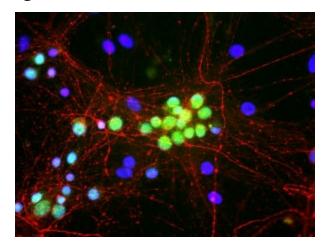

## **Product images:**

9620 Medical Center Drive, Ste 200 Rockville, MD 20850, US Phone: +1-888-267-4436 techsupport@origene.com EU: info-de@origene.com CN: techsupport@origene.cn

Rat brain neural cultures stained with FOX1 (green), and our rabbit polyclonal antibody to NF-M (green) and DNA (blue). This antibody reveals nuclear and distal cytoplasmic staining for Fox1, and the complete absence of staining of nonneuronal cells.Protocol on Data-sheet.