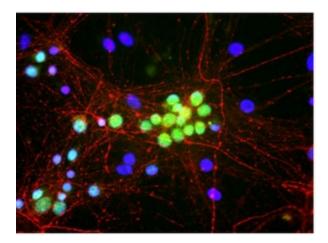

## **Product images:**

9620 Medical Center Drive, Ste 200 Rockville, MD 20850, US Phone: +1-888-267-4436 techsupport@origene.com EU: info-de@origene.com CN: techsupport@origene.cn

Rat brain neural cultures stained with FOX1 (green), and our rabbit polyclonal antibody to NF-M (green) and DNA (blue). This antibody reveals nuclear and distal cytoplasmic staining for Fox1, and the complete absence of staining of nonneuronal cells.Protocol on Data-sheet.