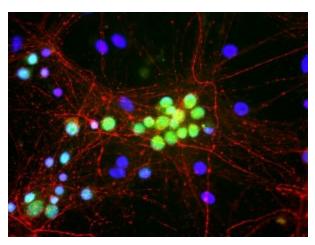

## **Product images:**

9620 Medical Center Drive, Ste 200 Rockville, MD 20850, US Phone: +1-888-267-4436 techsupport@origene.com EU: info-de@origene.com CN: techsupport@origene.cn

Rat brain neural cultures stained with FOX1 (green), and our rabbit polyclonal antibody to NF-M (green) and DNA (blue). This antibody reveals nuclear and distal cytoplasmic staining for Fox1, and the complete absence of staining of nonneuronal cells.Protocol on Data-sheet.