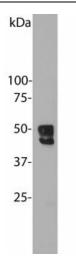

## **Product images:**

9620 Medical Center Drive, Ste 200 Rockville, MD 20850, US Phone: +1-888-267-4436 techsupport@origene.com EU: info-de@origene.com CN: techsupport@origene.cn

Rat brain neural cultures stained with FOX1 (green), and our rabbit polyclonal antibody to NF-M (green) and DNA (blue). This antibody reveals nuclear and distal cytoplasmic staining for Fox1, and the complete absence of staining of nonneuronal cells.Protocol on Data-sheet.