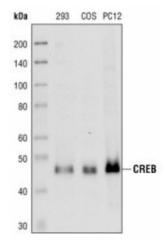

Center Drive, Ste 200 Rockville, MD 20850, US Phone: +1-888-267-4436 techsupport@origene.com EU: info-de@origene.com CN: techsupport@origene.cn

# Product datasheet for MO18006-100

### **CREB1 Mouse Monoclonal Antibody [Clone ID: 86B10]**

### **Product data:**

**Product Type:** Primary Antibodies

Clone Name: 86B10

Applications: FC, IF, WB

Host: Mouse
Isotype: IgG1

Clonality: Monoclonal
Formulation: State: Purified

**Gene Name:** Homo sapiens cAMP responsive element binding protein 1 (CREB1), transcript variant B

Database Link: <u>Entrez Gene 1385 Human</u>

Synonyms: CREB-1

**Protein Families:** Druggable Genome, Transcription Factors

**Protein Pathways:** Antigen processing and presentation, Huntington's disease, Melanogenesis, Prostate cancer

## **Product images:**