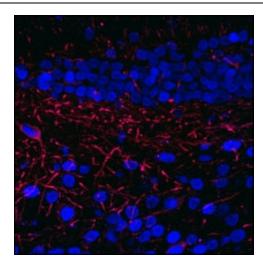

al Center Drive, Ste 200 Rockville, MD 20850, US Phone: +1-888-267-4436 techsupport@origene.com EU: info-de@origene.com CN: techsupport@origene.cn

# Product datasheet for MO18006-100

### **CREB1 Mouse Monoclonal Antibody [Clone ID: 86B10]**

### **Product data:**

**Product Type:** Primary Antibodies

Clone Name: 86B10

Applications: FC, IF, WB

Host: Mouse
Isotype: IgG1

Clonality: Monoclonal
Formulation: State: Purified

**Gene Name:** Homo sapiens cAMP responsive element binding protein 1 (CREB1), transcript variant B

Database Link: <u>Entrez Gene 1385 Human</u>

Synonyms: CREB-1

**Protein Families:** Druggable Genome, Transcription Factors

**Protein Pathways:** Antigen processing and presentation, Huntington's disease, Melanogenesis, Prostate cancer

## **Product images:**