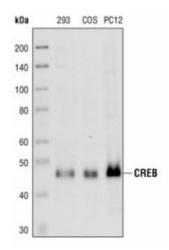

Medical Center Drive, Ste 200 Rockville, MD 20850, US Phone: +1-888-267-4436 techsupport@origene.com EU: info-de@origene.com CN: techsupport@origene.cn

# Product datasheet for MO18006-100

### **CREB1 Mouse Monoclonal Antibody [Clone ID: 86B10]**

### **Product data:**

**Product Type:** Primary Antibodies

Clone Name: 86B10

Applications: FC, IF, WB

Host: Mouse
Isotype: IgG1

Clonality: Monoclonal
Formulation: State: Purified

**Gene Name:** Homo sapiens cAMP responsive element binding protein 1 (CREB1), transcript variant B

Database Link: <u>Entrez Gene 1385 Human</u>

Synonyms: CREB-1

**Protein Families:** Druggable Genome, Transcription Factors

**Protein Pathways:** Antigen processing and presentation, Huntington's disease, Melanogenesis, Prostate cancer

## **Product images:**