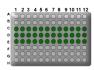

| Location | Tissue                 | Location | Tissue          |
|----------|------------------------|----------|-----------------|
| C-1      | Adipose                | E-1      | Placenta        |
| C-2      | Adrenal Gland          | E-2      | Prostate        |
| C-3      | Bladder                | E-3      | Skin            |
| C-4      | Bone Marrow            | E-4      | Small Intestine |
| C-5      | Brain                  | E-6      | Spinal Cord     |
| C-6      | Colon                  | E-6      | Spleen          |
| C-7      | Embryo d07             | E-7      | Stomach         |
| C-8      | Embryo d10             | E-8      | Testis          |
| C-9      | Embryo d15             | E-9      | Thymus          |
| C-10     | Embryo d17             | E-10     | Thyroid         |
| C-11     | Epididymus             | E-11     | Trachea         |
| C-12     | Esphogueal             | E-12     | Uterus          |
| D-1      | Eye                    |          |                 |
| D-2      | Heart                  |          |                 |
| D-3      | Kidney                 |          |                 |
| D-4      | Liver                  |          |                 |
| D-5      | Lung                   |          |                 |
| D-6      | Mammary, non pregnant  |          |                 |
| D-7      | Mammary, pregnant-E10  |          |                 |
| D-8      | Mammary, pregnant-E15  |          |                 |
| D-9      | Mammary, involution-E1 |          |                 |
| D-10     | Mammary, lactation-E3  |          |                 |
| D-11     | Muscle                 |          |                 |
| D-12     | Ovary                  |          |                 |