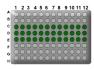

| Location | Tissue                 | Location | Tissue          |
|----------|------------------------|----------|-----------------|
| C-1      | Adipose                | E-1      | Placenta        |
| C-2      | Adrenal Gland          | E-2      | Prostate        |
| C-3      | Bladder                | E-3      | Skin            |
| C-4      | Bone Marrow            | E-4      | Small Intestine |
| C-5      | Brain                  | E-6      | Spinal Cord     |
| C-6      | Colon                  | E-6      | Spleen          |
| C-7      | Embryo d07             | E-7      | Stomach         |
| C-8      | Embryo d10             | E-8      | Testis          |
| C-9      | Embryo d15             | E-9      | Thymus          |
| C-10     | Embryo d17             | E-10     | Thyroid         |
| C-11     | Epididymus             | E-11     | Trachea         |
| C-12     | Esphogueal             | E-12     | Uterus          |
| D-1      | Eye                    |          |                 |
| D-2      | Heart                  |          |                 |
| D-3      | Kidney                 |          |                 |
| D-4      | Liver                  |          |                 |
| D-5      | Lung                   |          |                 |
| D-6      | Mammary, non pregnant  |          |                 |
| D-7      | Mammary, pregnant-E10  |          |                 |
| D-8      | Mammary, pregnant-E15  |          |                 |
| D-9      | Mammary, involution-E1 |          |                 |
| D-10     | Mammary, lactation-E3  |          |                 |
| D-11     | Muscle                 |          |                 |
| D-12     | Ovary                  |          |                 |