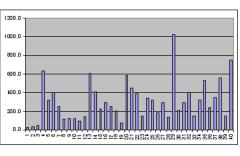

Left: MERT102 panel was used for beta-actin amplification showing normalization of the cDNA. Right: Expression level of a control gene, survivin, was plotted.

Both assays were performed using SYBR Green I Protocol in an ABI7900HT instrument.