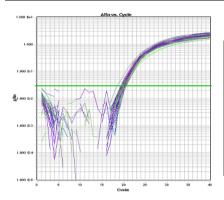

Left: MERT102 panel was used for beta-actin amplification showing normalization of the cDNA. Right: Expression level of a control gene, survivin, was plotted.

Both assays were performed using SYBR Green I Protocol in an ABI7900HT instrument.