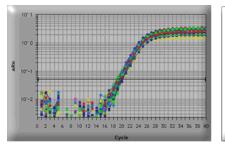

A Human Melanoma real time PCR Gene Expression panel used in real-time PCR. The beta-actin contents in the 43 human cDNAs were detected using SYBR Green I protocol and performed in PE7700.

Fluorescence reading - cycle number.