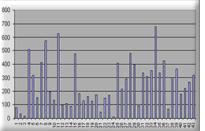

A Human Melanoma real time PCR Gene Expression panel was used in SYBR Green I based real-time PCR. The expression profile of the human Survivin transcript (ACCN#: NM\_001168) was detected using SYBR Green I protocol and performed in PE7700.

Normalized relative expression among 43 Melanoma samples