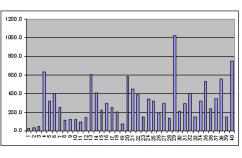

Left: MERT102 panel was used for beta-actin amplification showing normalization of the cDNA. Right: Expression level of a control gene, survivin, was plotted.

Both assays were performed using SYBR Green I Protocol in an ABI7900HT instrument.