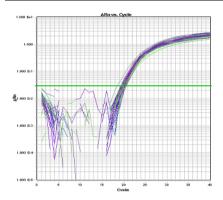

Left: MERT102 panel was used for beta-actin amplification showing normalization of the cDNA. Right: Expression level of a control gene, survivin, was plotted.

Both assays were performed using SYBR Green I Protocol in an ABI7900HT instrument.