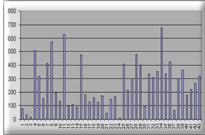

A Human Melanoma real time PCR Gene Expression panel was used in SYBR Green I based real-time PCR. The expression profile of the human Survivin transcript (ACCN#: NM\_001168) was detected using SYBR Green I protocol and performed in PE7700.

Normalized relative expression among 43 Melanoma samples