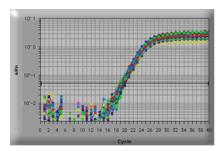

A Human Melanoma real time PCR Gene Expression panel used in real-time PCR. The beta-actin contents in the 43 human cDNAs were detected using SYBR Green I protocol and performed in PE7700.

Fluorescence reading - cycle number.