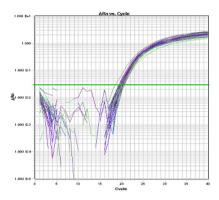

Left: MERT102 panel was used for beta-actin amplification showing normalization of the cDNA. Right: Expression level of a control gene, survivin, was plotted.

Both assays were performed using SYBR Green I Protocol in an ABI7900HT instrument.