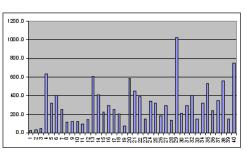

Left: MERT102 panel was used for beta-actin amplification showing normalization of the cDNA. Right: Expression level of a control gene, survivin, was plotted.

Both assays were performed using SYBR Green I Protocol in an ABI7900HT instrument.