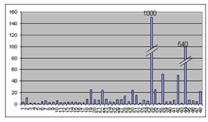

## **Product datasheet for LYRT501**

## TissueScan, Lymphoma cDNA Array I

## **Product data:**

**Product Type:** TissueScan

Array Category: Cancer Specific

Clinical Info: /assets/documents/tissuescan/lyrt501.xls

Diagnosis: Lymphoma

Tissue: Lymphoid tissue

## **Product images:**



TissueScan product image.

**OriGene Technologies, Inc.** 9620 Medical Center Drive, Ste 200

CN: techsupport@origene.cn

Rockville, MD 20850, US Phone: +1-888-267-4436 https://www.origene.com techsupport@origene.com EU: info-de@origene.com







Fluroescence reading - cycle number



A Human Lymphoma real time PCR Gene Expression panel was used in SYBR Green I based real time PCR. The expression profile of the human Survivin (ACCN# NM\_001168) was detected using SYBR Green I protocol and performed on a PE7700.

Normalized relative expression among 48 lymphoma samples