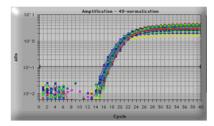

Fluroescence reading - cycle number

A Human Lymphoma real time PCR Gene Expression panel was used in SYBR Green I based real time PCR. The expression profile of the human Survivin (ACCN# NM\_001168) was detected using SYBR Green I protocol and performed on a PE7700.