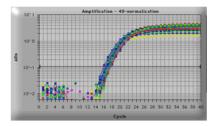

Fluroescence reading - cycle number

A Human Lymphoma real time PCR Gene Expression panel was used in SYBR Green I based real time PCR. The expression profile of the human Survivin (ACCN# NM\_001168) was detected using SYBR Green I protocol and performed on a PE7700.