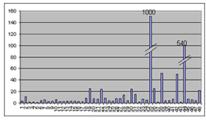

## **Product datasheet for LYRT301**

## TissueScan, Lymphoma cDNA Array I

## **Product data:**

**Product Type:** TissueScan

Array Category: Cancer Specific

Clinical Info: /assets/documents/tissuescan/lyrt301.xls

Diagnosis Category: Lymphoma

Tissue: Lymphoid tissue

## **Product images:**



TissueScan product image.

**OriGene Technologies, Inc.** 9620 Medical Center Drive, Ste 200

CN: techsupport@origene.cn

Rockville, MD 20850, US Phone: +1-888-267-4436 https://www.origene.com techsupport@origene.com EU: info-de@origene.com







Fluroescence reading - cycle number



A Human Lymphoma real time PCR Gene Expression panel was used in SYBR Green I based real time PCR. The expression profile of the human Survivin (ACCN# NM\_001168) was detected using SYBR Green I protocol and performed on a PE7700.

Normalized relative expression among 48 lymphoma samples