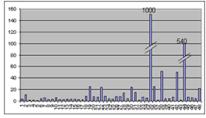

A Human Lymphoma real time PCR Gene Expression panel was used in SYBR Green I based real time PCR. The expression profile of the human Survivin (ACCN# NM\_001168) was detected using SYBR Green I protocol and performed on a PE7700.

Normalized relative expression among 48 lymphoma samples