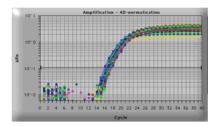

A Human Lymphoma real time PCR Gene Expression panel was used in real time PCR. The beta-actin contents in the 48 human samples were detected using SYBR Green I protocol and performed on a PE7700.

Fluroescence reading - cycle number