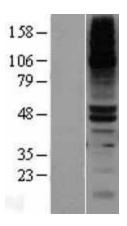

## **Product images:**

Western blot validation of overexpression lysate (Cat# LY426893) using anti-DDK antibody (Cat# [TA50011-100]). Left: Cell lysates from untransfected HEK293T cells; Right: Cell lysates from HEK293T cells transfected with [RC225645] using transfection reagent MegaTran 2.0 (Cat# [TT210002]).