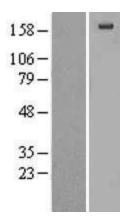

## **Product images:**

Western blot validation of overexpression lysate (Cat# LY424975) using anti-DDK antibody (Cat# [TA50011-100]). Left: Cell lysates from untransfected HEK293T cells; Right: Cell lysates from HEK293T cells transfected with [RC207905] using transfection reagent MegaTran 2.0 (Cat# [TT210002]).