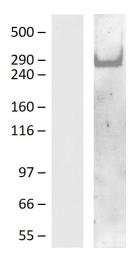

## **Product images:**

Western blot validation of overexpression lysate (Cat# LY424903) using anti-DDK antibody (Cat# [TA592569]). Left: Cell lysates from untransfected HEK293T cells; Right: Cell lysates from HEK293T cells transfected with [RC218499] using transfection reagent PEI.