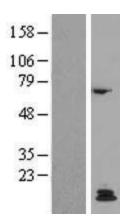

## **Product images:**

Western blot validation of overexpression lysate (Cat# LY424804) using anti-DDK antibody (Cat# [TA50011-100]). Left: Cell lysates from untransfected HEK293T cells; Right: Cell lysates from HEK293T cells transfected with [RC219848] using transfection reagent MegaTran 2.0 (Cat# [TT210002]).