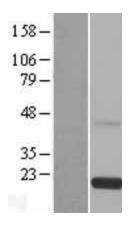

# **Product images:**

Western blot validation of overexpression lysate (Cat# LY424787) using anti-DDK antibody (Cat# [TA50011-100]). Left: Cell lysates from untransfected HEK293T cells; Right: Cell lysates from HEK293T cells transfected with [RC214267] using transfection reagent MegaTran 2.0 (Cat# [TT210002]).