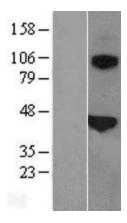

## **Product images:**

Western blot validation of overexpression lysate (Cat# LY424653) using anti-DDK antibody (Cat# [TA50011-100]). Left: Cell lysates from untransfected HEK293T cells; Right: Cell lysates from HEK293T cells transfected with [RC207605] using transfection reagent MegaTran 2.0 (Cat# [TT210002]).