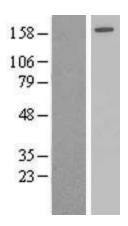

## **Product images:**

Western blot validation of overexpression lysate (Cat# [LY424972]) using anti-DDK antibody (Cat# [TA50011-100]). Left: Cell lysates from untransfected HEK293T cells; Right: Cell lysates from HEK293T cells transfected with [RC215495] using transfection reagent MegaTran 2.0 (Cat# [TT210002]).