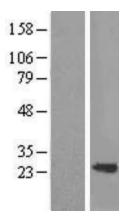

measured by BCA kit (Thermo Scientific Inc.).

RefSeq: NP 001001522

Locus ID: 6876 Cytogenetics: 11q23.3

Protein Families:

**Product images:** 

WB

Western blot validation of overexpression lysate (Cat# LY424369) using anti-DDK antibody (Cat# [TA50011-100]). Left: Cell lysates from untransfected HEK293T cells; Right: Cell lysates from HEK293T cells transfected with [RC202448] using transfection reagent MegaTran 2.0 (Cat# [TT210002]).