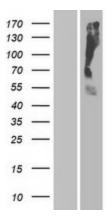

## **Product images:**

WB

Western blot validation of overexpression lysate (Cat# LY424250) using anti-DDK antibody (Cat# [TA50011-100]). Left: Cell lysates from untransfected HEK293T cells; Right: Cell lysates from HEK293T cells transfected with [RC224248] using transfection reagent MegaTran 2.0 (Cat# [TT210002]).