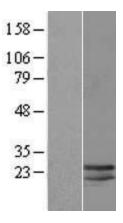

## **Product images:**

Western blot validation of overexpression lysate (Cat# LY424217) using anti-DDK antibody (Cat# [TA50011-100]). Left: Cell lysates from untransfected HEK293T cells; Right: Cell lysates from HEK293T cells transfected with [RC217246] using transfection reagent MegaTran 2.0 (Cat# [TT210002]).