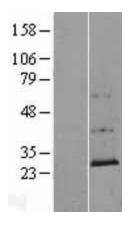

## **Product images:**

Western blot validation of overexpression lysate (Cat# LY424082) using anti-DDK antibody (Cat# [TA50011-100]). Left: Cell lysates from untransfected HEK293T cells; Right: Cell lysates from HEK293T cells transfected with [RC209886] using transfection reagent MegaTran 2.0 (Cat# [TT210002]).