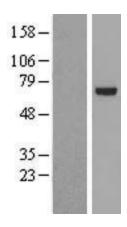

## **Product images:**

Western blot validation of overexpression lysate (Cat# LY424036) using anti-DDK antibody (Cat# [TA50011-100]). Left: Cell lysates from untransfected HEK293T cells; Right: Cell lysates from HEK293T cells transfected with [RC217717] using transfection reagent MegaTran 2.0 (Cat# [TT210002]).