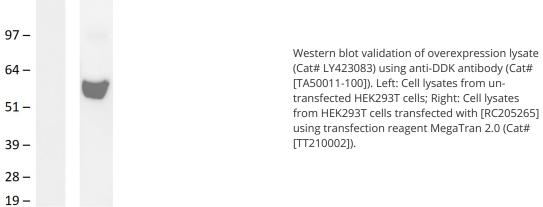

|                 | ME3 (NM_001014811) Human Over-expression Lysate – LY423083 |
|-----------------|------------------------------------------------------------|
| Locus ID:       | 10873                                                      |
| Cytogenetics:   | 11q14.2                                                    |
| Protein Pathway | s: Metabolic pathways, Pyruvate metabolism                 |
| Product imag    | jes:                                                       |
|                 |                                                            |