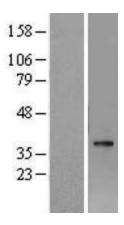

## **Product images:**

WB

Western blot validation of overexpression lysate (Cat# LY422979) using anti-DDK antibody (Cat# [TA50011-100]). Left: Cell lysates from untransfected HEK293T cells; Right: Cell lysates from HEK293T cells transfected with [RC221837] using transfection reagent MegaTran 2.0 (Cat# [TT210002]).