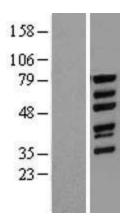

## **Product images:**

Western blot validation of overexpression lysate (Cat# [LY418341]) using anti-DDK antibody (Cat# [TA50011-100]). Left: Cell lysates from untransfected HEK293T cells; Right: Cell lysates from HEK293T cells transfected with [RC216977] using transfection reagent MegaTran 2.0 (Cat# [TT210002]).