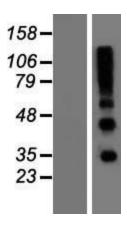

## **Product images:**

WB

Western blot validation of overexpression lysate (Cat# LY422255) using anti-DDK antibody (Cat# [TA50011-100]). Left: Cell lysates from untransfected HEK293T cells; Right: Cell lysates from HEK293T cells transfected with [RC224295] using transfection reagent MegaTran 2.0 (Cat# [TT210002]).