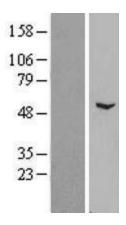

## **Product images:**

Western blot validation of overexpression lysate (Cat# [LY410758]) using anti-DDK antibody (Cat# [TA50011-100]). Left: Cell lysates from untransfected HEK293T cells; Right: Cell lysates from HEK293T cells transfected with [RC214053] using transfection reagent MegaTran 2.0 (Cat# [TT210002]).