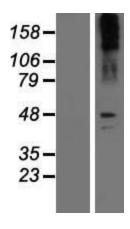

## **Product images:**

Western blot validation of overexpression lysate (Cat# LY420813) using anti-DDK antibody (Cat# [TA50011-100]). Left: Cell lysates from untransfected HEK293T cells; Right: Cell lysates from HEK293T cells transfected with [RC221948] using transfection reagent MegaTran 2.0 (Cat# [TT210002]).