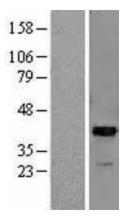

## **Product images:**

Western blot validation of overexpression lysate (Cat# LY420091) using anti-DDK antibody (Cat# [TA50011-100]). Left: Cell lysates from untransfected HEK293T cells; Right: Cell lysates from HEK293T cells transfected with [RC206756] using transfection reagent MegaTran 2.0 (Cat# [TT210002]).