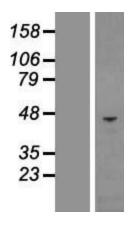

## **Product images:**

Western blot validation of overexpression lysate (Cat# LY420034) using anti-DDK antibody (Cat# [TA50011-100]). Left: Cell lysates from untransfected HEK293T cells; Right: Cell lysates from HEK293T cells transfected with [RC203769] using transfection reagent MegaTran 2.0 (Cat# [TT210002]).