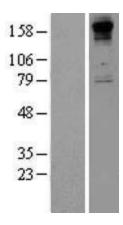

## **Product images:**

Western blot validation of overexpression lysate (Cat# LY419708) using anti-DDK antibody (Cat# [TA50011-100]). Left: Cell lysates from untransfected HEK293T cells; Right: Cell lysates from HEK293T cells transfected with [RC223322] using transfection reagent MegaTran 2.0 (Cat# [TT210002]).