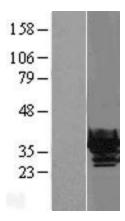

## **Product images:**

Western blot validation of overexpression lysate (Cat# LY419684) using anti-DDK antibody (Cat# [TA50011-100]). Left: Cell lysates from untransfected HEK293T cells; Right: Cell lysates from HEK293T cells transfected with [RC207718] using transfection reagent MegaTran 2.0 (Cat# [TT210002]).