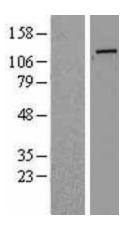

## **Product images:**

WB

Western blot validation of overexpression lysate (Cat# LY419555) using anti-DDK antibody (Cat# [TA50011-100]). Left: Cell lysates from untransfected HEK293T cells; Right: Cell lysates from HEK293T cells transfected with [RC206064] using transfection reagent MegaTran 2.0 (Cat# [TT210002]).