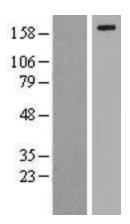

## **Product images:**

Western blot validation of overexpression lysate (Cat# LY419396) using anti-DDK antibody (Cat# [TA50011-100]). Left: Cell lysates from untransfected HEK293T cells; Right: Cell lysates from HEK293T cells transfected with [RC218918] using transfection reagent MegaTran 2.0 (Cat# [TT210002]).