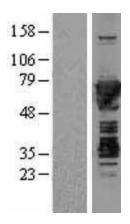

## **Product images:**

Western blot validation of overexpression lysate (Cat# LY419318) using anti-DDK antibody (Cat# [TA50011-100]). Left: Cell lysates from untransfected HEK293T cells; Right: Cell lysates from HEK293T cells transfected with [RC205674] using transfection reagent MegaTran 2.0 (Cat# [TT210002]).