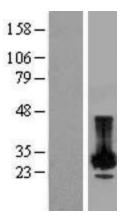

## **Product images:**

WB

Western blot validation of overexpression lysate (Cat# LY419174) using anti-DDK antibody (Cat# [TA50011-100]). Left: Cell lysates from untransfected HEK293T cells; Right: Cell lysates from HEK293T cells transfected with [RC222024] using transfection reagent MegaTran 2.0 (Cat# [TT210002]).