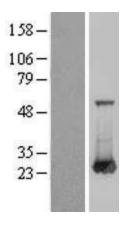

## **Product images:**

Western blot validation of overexpression lysate (Cat# LY419062) using anti-DDK antibody (Cat# [TA50011-100]). Left: Cell lysates from untransfected HEK293T cells; Right: Cell lysates from HEK293T cells transfected with [RC200432] using transfection reagent MegaTran 2.0 (Cat# [TT210002]).