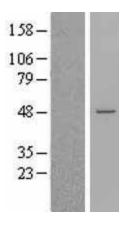

## **Product images:**

Western blot validation of overexpression lysate (Cat# LY418515) using anti-DDK antibody (Cat# [TA50011-100]). Left: Cell lysates from untransfected HEK293T cells; Right: Cell lysates from HEK293T cells transfected with [RC204706] using transfection reagent MegaTran 2.0 (Cat# [TT210002]).