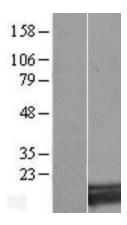

## **Product images:**

WB

Western blot validation of overexpression lysate (Cat# LY418430) using anti-DDK antibody (Cat# [TA50011-100]). Left: Cell lysates from untransfected HEK293T cells; Right: Cell lysates from HEK293T cells transfected with [RC202354] using transfection reagent MegaTran 2.0 (Cat# [TT210002]).