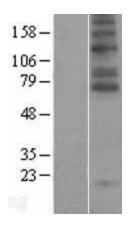

## **Product images:**

Western blot validation of overexpression lysate (Cat# LY418139) using anti-DDK antibody (Cat# [TA50011-100]). Left: Cell lysates from untransfected HEK293T cells; Right: Cell lysates from HEK293T cells transfected with [RC220702] using transfection reagent MegaTran 2.0 (Cat# [TT210002]).