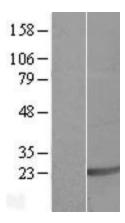

## **Product images:**

Western blot validation of overexpression lysate (Cat# LY417012) using anti-DDK antibody (Cat# [TA50011-100]). Left: Cell lysates from untransfected HEK293T cells; Right: Cell lysates from HEK293T cells transfected with [RC205607] using transfection reagent MegaTran 2.0 (Cat# [TT210002]).