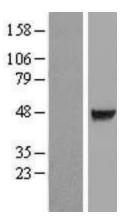

## **Product images:**

Western blot validation of overexpression lysate (Cat# LY416883) using anti-DDK antibody (Cat# [TA50011-100]). Left: Cell lysates from untransfected HEK293T cells; Right: Cell lysates from HEK293T cells transfected with [RC203311] using transfection reagent MegaTran 2.0 (Cat# [TT210002]).