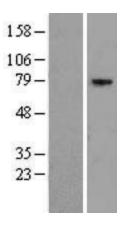

## **Product images:**

Western blot validation of overexpression lysate (Cat# LY416576) using anti-DDK antibody (Cat# [TA50011-100]). Left: Cell lysates from untransfected HEK293T cells; Right: Cell lysates from HEK293T cells transfected with [RC207906] using transfection reagent MegaTran 2.0 (Cat# [TT210002]).