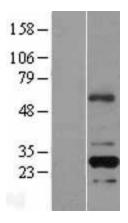

## **Product images:**

Western blot validation of overexpression lysate (Cat# LY416537) using anti-DDK antibody (Cat# [TA50011-100]). Left: Cell lysates from untransfected HEK293T cells; Right: Cell lysates from HEK293T cells transfected with [RC208742] using transfection reagent MegaTran 2.0 (Cat# [TT210002]).