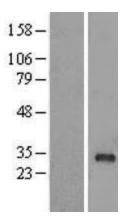

## **Product images:**

Western blot validation of overexpression lysate (Cat# LY416399) using anti-DDK antibody (Cat# [TA50011-100]). Left: Cell lysates from untransfected HEK293T cells; Right: Cell lysates from HEK293T cells transfected with [RC205261] using transfection reagent MegaTran 2.0 (Cat# [TT210002]).